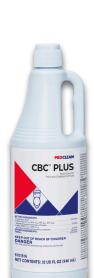

## **CBC™ Plus**

Mild all-purpose cleaner that eliminates soil deposits on porcelain, tile and other restroom surfaces.

- EPA-registered, mild acid bowl and disinfecting cleaner
- Combines detergent and wetting agents coupled with a phosphoric acid base for vertical surfaces
- Eliminates rust, lime, organic deposits and offensive odors from toilet bowls, urinals, wash basins, bathtubs, shower stalls and drinking fountains
- Contains corrosion inhibitors

## **Bathroom & Bowl Cleaner Solutions**

| PRODUCT  | PACK SIZE | MFR#    | SHAMROCK# |
|----------|-----------|---------|-----------|
| CBC Plus | 12-32 oz  | 6101516 | 4135821   |

The ProClean experienced and dedicated sales team provide you personalized support to help you run a clean and safe operation.