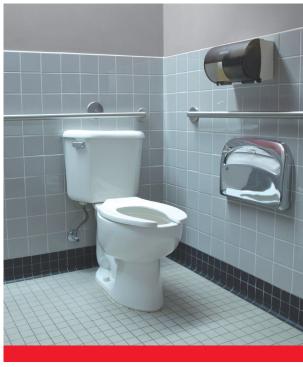

## **CBC™ Plus**

Mild all-purpose cleaner that eliminates soil deposits on porcelain, tile and other restroom surfaces.

- EPA-registered, mild acid bowl and disinfecting cleaner
- Combines detergent and wetting agents coupled with a phosphoric acid base for vertical surfaces
- Eliminates rust, lime, organic deposits and offensive odors from toilet bowls, urinals, wash basins, bathtubs, shower stalls and drinking fountains
- Contains corrosion inhibitors

## **To Clean Other Restroom Surfaces:**

For wash basins, drinking fountains, tile, porcelain enamel and stainless steel, always dilute with 3 parts water. Do not allow solution to remain on fixtures without immediately and thoroughly rinsing with water.