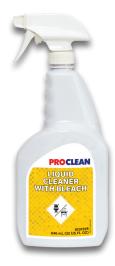

## **Liquid Cleaner With Bleach**

Ready-to-use cleaner and destainer that removes even the toughest mold and mildew stains.

- Cleans and destains in one easy step
- Specially formulated with chlorine bleach to remove even the toughest stains
- Light lemon scent leaves areas smelling clean and fresh

## **Directions:**

- 1. Use in a well-ventilated area.
- 2. Spray 4 to 6 inches away from surface.
- 3. Allow contact with surface for 2 to 5 minutes.
- 4. Wipe and rinse with clean water.
- 5. For heavily stained surfaces, repeat application.

## **Notes:**

Contains bleach. Avoid contact with clothing, fabric, carpeting, wood, aluminum and painted surfaces.

Do not mix with acid cleaner or ammonia.

## **Bathroom & Bowl Cleaner Solutions**

| PRODUCT                    | PACK SIZE | MFR #   | SHAMROCK# |
|----------------------------|-----------|---------|-----------|
| Liquid Cleaner with Bleach | 6-32 oz   | 6101595 | 4136951   |