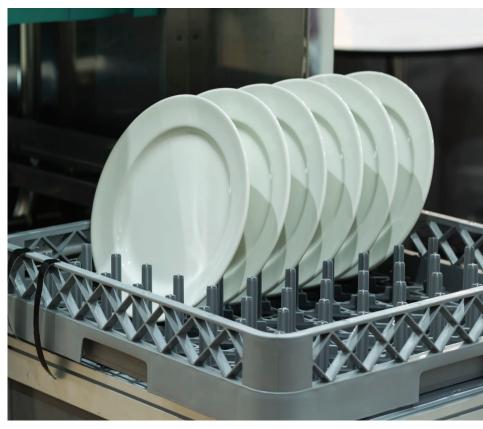

# ProClean Power Solid Dishmachine Detergent

Highly concentrated solid detergent removes heavy soils for perfectly clean dishes and wares in the first wash.

### ProClean Power Solid Dishmachine Detergent

Highly concentrated solid detergent removes heavy soils for perfectly clean dishes and wares in the first wash. The convenient, enclosed dispensing system promotes employee safety, and the concentrated solid formulation helps reduce storage space requirements.