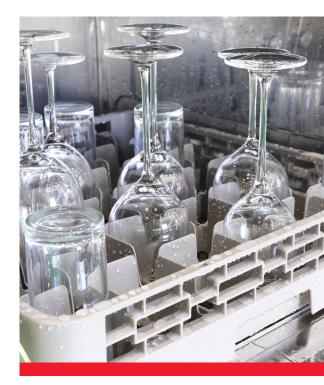

## **Rinse Additive**

Effective chemistry helps reduce rewash, hand polishing and dry times, while supporting employee compliance.

- High-active surfactants provide excellent sheeting for quick drying
- Effective in all water conditions
- Reduces rewash and hand polishing
- Improves dry times
- Spotless glassware and flatware