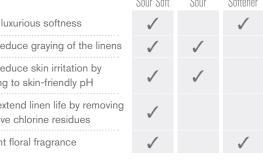

## Sour Soft

2-in-1 product provides softening and souring benefits which can help simplify procedures and reduce operation cost.

- Improve guest satisfaction by delivering luxurious softness
- Helps reduce linen replacement due to graying of linens and excessive chlorine residues on linens1
- Help reduce skin irritation by adjusting linen pH
- Pleasant smell with long-lasting floral fragrance

| Benefits                                                        | Liquid<br>Laundry<br>Sour Soft | Liquid<br>Laundry<br>Sour | Liquid<br>Laundry<br>Softener |
|-----------------------------------------------------------------|--------------------------------|---------------------------|-------------------------------|
| Deliver luxurious softness                                      | /                              |                           | /                             |
| Helps reduce graying of the linens                              | 1                              | 1                         |                               |
| Helps reduce skin irritation by adjusting to skin-friendly pH   | 1                              | /                         |                               |
| Helps extend linen life by removing excessive chlorine residues | /                              |                           |                               |
| Pleasant floral fragrance                                       | 1                              |                           | 1                             |